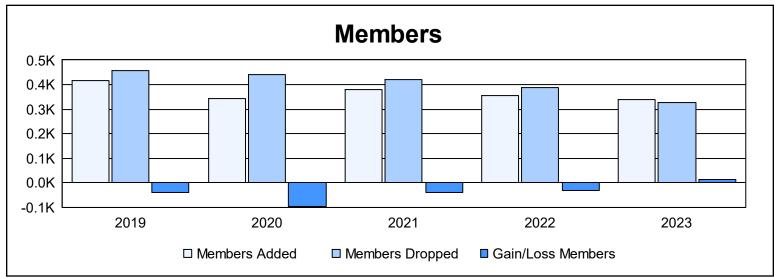

District H 2 As of June 2023 Cumulative

| Year      | New<br>Clubs | Dropped<br>Clubs | Gain/<br>Loss<br>Clubs | New<br>Members | Charter<br>Members | Reinstate<br>Members | Transfer<br>Members | Total<br>Member<br>Added | Total<br>Members<br>Dropped | Gain/<br>Loss<br>Members |
|-----------|--------------|------------------|------------------------|----------------|--------------------|----------------------|---------------------|--------------------------|-----------------------------|--------------------------|
| 2018-2019 | 5            | 0                | 5                      | 268            | 133                | 13                   | 4                   | 418                      | 459                         | -41                      |
| 2019-2020 | 5            | 2                | 3                      | 176            | 141                | 11                   | 14                  | 342                      | 440                         | -98                      |
| 2020-2021 | 3            | 6                | -3                     | 266            | 81                 | 26                   | 8                   | 381                      | 421                         | -40                      |
| 2021-2022 | 3            | 1                | 2                      | 242            | 89                 | 16                   | 8                   | 355                      | 387                         | -32                      |
| 2022-2023 | 3            | 2                | 1                      | 208            | 101                | 25                   | 6                   | 340                      | 325                         | 15                       |
| Average   | 4            | 2                | 2                      | 232            | 109                | 18                   | 8                   | 367                      | 406                         | -39                      |